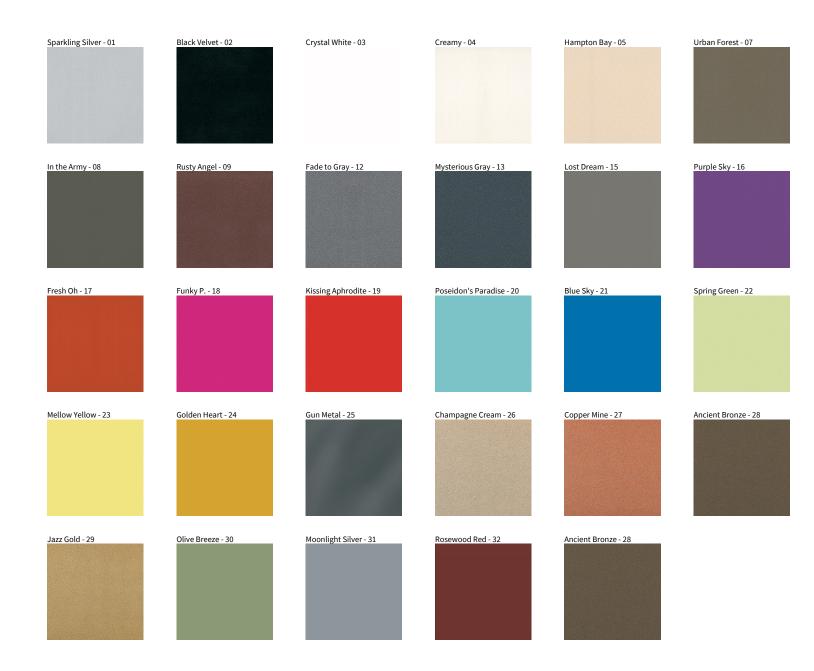

## **BIONIQ ROUND WALLWASH RECESSED**

COLOR FINISH CHART

| PROJECT  |  |  |
|----------|--|--|
| TYPE     |  |  |
| NOTES    |  |  |
| QUANTITY |  |  |
| DATE     |  |  |

**Digital:** Not all screens are calibrated the same, and therefore, colors will appear differently between screens. **Physical:** When texture is involved, there will be variations in color, character and tone within a product series and between product families.

**Gun Metal:** No Gun Metal finish is alike. It combines a mixture of transparent and black color particles which ensures a highly individual effect and no luminaire being identical. **Champagne Cream, Copper Mine, Ancient Bronze + Jazz Gold:** These finishes have slight fading from specific powder coating production. Each luminaire will slightly vary.